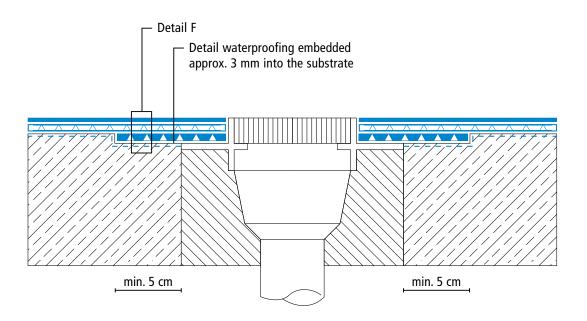

## System drawings

**Gully/Gutter** 

(\*\*) Triflex Special Fleece or Triflex Special Fleece PF Height differences where the fleece overlaps are exaggerated.