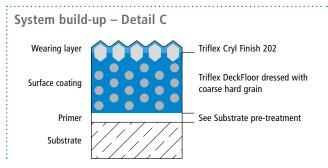

## System drawings





#### Surface









#### Ramp



Drawing no.: DeckFloor-1204



## System drawings

Wall junction





 $(\star\star)$  Triflex Special Fleece or Triflex Special Fleece PF Height differences where the fleece overlaps are exaggerated.



## System drawings

Settlement joint





 $(\star\star)$  Triflex Special Fleece or Triflex Special Fleece PF Height differences where the fleece overlaps are exaggerated.



Kerb





(\*\*) Triflex Special Fleece or Triflex Special Fleece PF Height differences where the fleece overlaps are exaggerated.



## System drawings

**Gully/Gutter** 





(\*\*) Triflex Special Fleece or Triflex Special Fleece PF Height differences where the fleece overlaps are exaggerated.



#### System drawings

**Construction joint** 





 $<sup>^{(\</sup>star)}$  Omission of surface coating