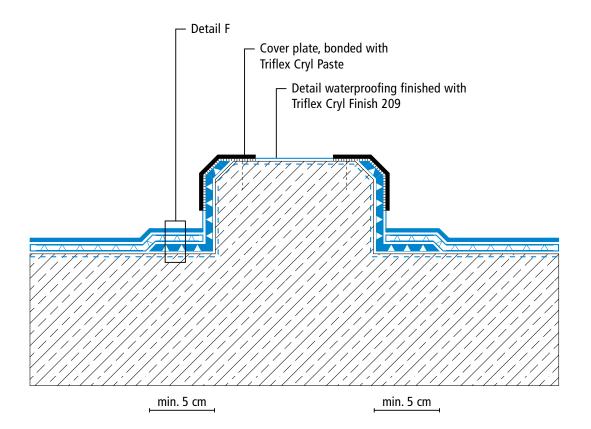

## System drawings

Wall junction

 $(\star\star)$  Triflex Special Fleece or Triflex Special Fleece PF Height differences where the fleece overlaps are exaggerated.