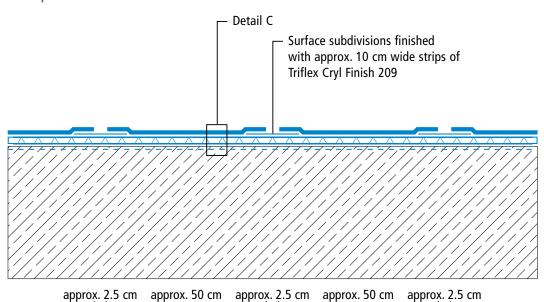

## System drawings





#### Surface









#### Ramp



Drawing no.: DeckFloor-1204



## System drawings

Wall junction





 $(\star\star)$  Triflex Special Fleece or Triflex Special Fleece PF Height differences where the fleece overlaps are exaggerated.



## System drawings

Settlement joint





 $(\star\star)$  Triflex Special Fleece or Triflex Special Fleece PF Height differences where the fleece overlaps are exaggerated.



Kerb





(\*\*) Triflex Special Fleece or Triflex Special Fleece PF Height differences where the fleece overlaps are exaggerated.



## System drawings

**Gully/Gutter** 





(\*\*) Triflex Special Fleece or Triflex Special Fleece PF Height differences where the fleece overlaps are exaggerated.



#### System drawings

**Construction joint** 





 $<sup>^{(\</sup>star)}$  Omission of surface coating and wearing