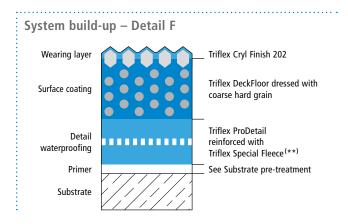

## System drawings

Wall junction

 $(\star\star)$  Triflex Special Fleece or Triflex Special Fleece PF Height differences where the fleece overlaps are exaggerated.

<sup>(\*\*)</sup> Triflex Special Fleece or Triflex Special Fleece PF