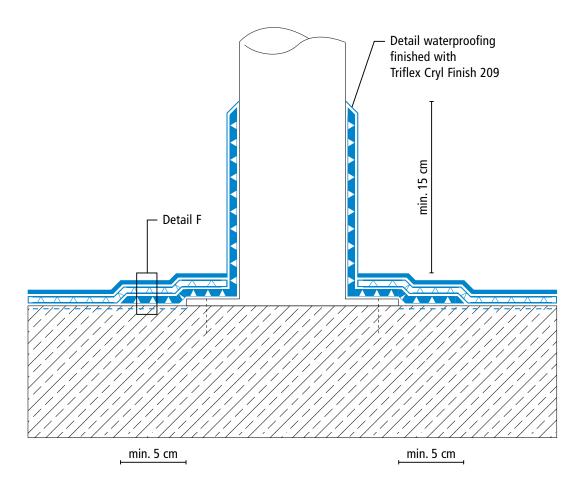

## System drawings

Wall junction

 $(\star\star)$  Triflex Special Fleece or Triflex Special Fleece PF Height differences where the fleece overlaps are exaggerated.