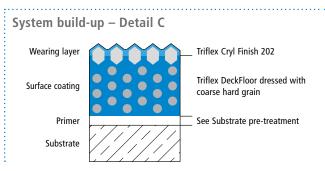

## System drawings





#### Surface









#### Ramp



Drawing no.: DeckFloor-1204



## System drawings

Wall junction





 $(\star\star)$  Triflex Special Fleece or Triflex Special Fleece PF Height differences where the fleece overlaps are exaggerated.



## System drawings

Settlement joint





 $(\star\star)$  Triflex Special Fleece or Triflex Special Fleece PF Height differences where the fleece overlaps are exaggerated.



Kerb





(\*\*) Triflex Special Fleece or Triflex Special Fleece PF Height differences where the fleece overlaps are exaggerated.



## System drawings

**Gully/Gutter** 





(\*\*) Triflex Special Fleece or Triflex Special Fleece PF Height differences where the fleece overlaps are exaggerated.



#### System drawings

**Construction joint** 





 $<sup>^{(\</sup>star)}$  Omiss