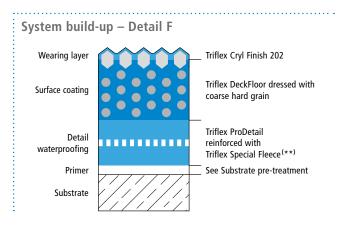

## System drawings

**Gully/Gutter** 

(\*\*) Triflex Special Fleece or Triflex Special Fleece PF Height differences where the fleece overlaps are exaggerated.

<sup>(\*\*)</sup> Triflex Special Fleece or Triflex Special Fleece PF