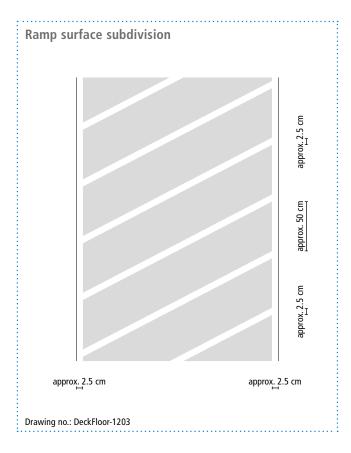

## System drawings





#### Surface









#### Ramp



Drawing no.: DeckFloor-1204



## System drawings

Wall junction





 $(\star\star)$  Triflex Special Fleece or Triflex Special Fleece PF Height differences where the fleece overlaps are exaggerated.



## System drawings

Settlement joint





 $(\star\star)$  Triflex Special Fleece or Triflex Special Fleece PF Height differences where the fleece overlaps are exaggerated.



Kerb





(\*\*) Triflex Special Fleece or Triflex Special Fleece PF Height differences where the fleece overlaps are exaggerated.



## System drawings

**Gully/Gutter** 





(\*\*) Triflex Special Fleece or Triflex Special Fleece PF Height differences where the fleece overlaps are exaggerated.



#### System drawings

**Construction joint** 





 $<sup>^{(\</sup>star)}$  Omission of surface coati