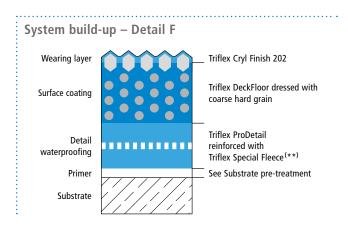

## System drawings

Wall junction

 $(\star\star)$  Triflex Special Fleece or Triflex Special Fleece PF Height differences where the fleece overlaps are exaggerated.

<sup>(\*\*)</sup> Triflex Special Fleece or Triflex Special Fleece PF