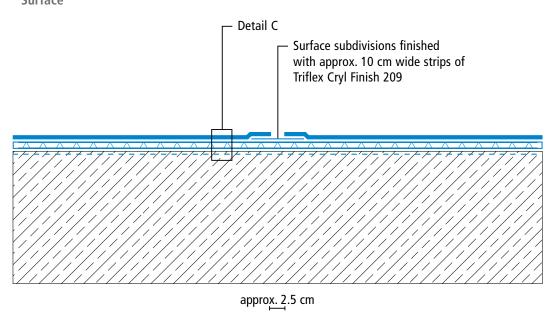

## System drawings





#### Surface









#### Ramp



Drawing no.: DeckFloor-1204



## System drawings

Wall junction





 $(\star\star)$  Triflex Special Fleece or Triflex Special Fleece PF Height differences where the fleece overlaps are exaggerated.



## System drawings

Settlement joint





 $(\star\star)$  Triflex Special Fleece or Triflex Special Fleece PF Height differences where the fleece overlaps are exaggerated.



Kerb





(\*\*) Triflex Special Fleece or Triflex Special Fleece PF Height differences where the fleece overlaps are exaggerated.



## System drawings

**Gully/Gutter** 





(\*\*) Triflex Special Fleece or Triflex Special Fleece PF Height differences where the fleece overlaps are exaggerated.



#### System drawings

**Construction joint** 





 $<sup>^{(\</sup>star)}$  Omission of surface c