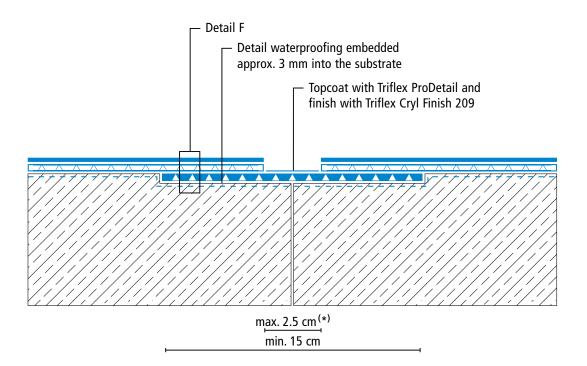

#### System drawings

**Construction joint** 

 $<sup>^{(\</sup>star)}$  Omission of surface coating and wearing layer (see system description)

Height differences where the fleece overlaps are exaggerated.

<sup>(\*\*)</sup> Triflex Special Fleece or Triflex Special Fleece PF