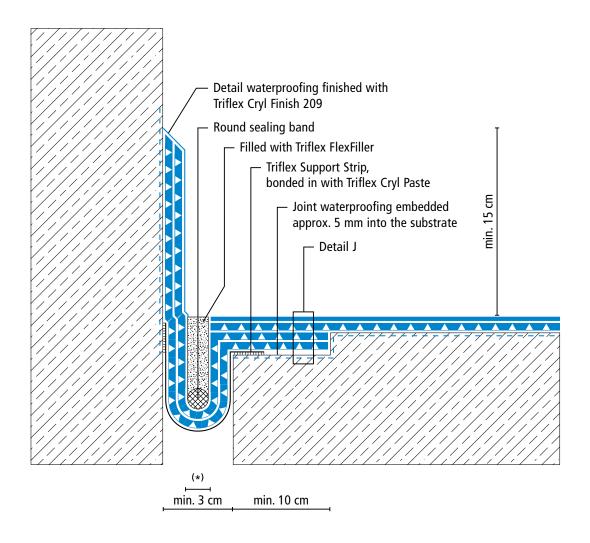

#### System drawings

Expansion joint - wall junction

 $<sup>^{(\</sup>star)}$  Omission of surface coating and wearing layer (see system description)

Height differences where the fleece overlaps are exaggerated.

<sup>(\*\*)</sup> Triflex Special Fleece or Triflex Special Fleece PF