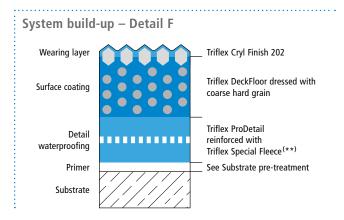

## System drawings

Wall junction

 $(\star\star)$  Triflex Special Fleece or Triflex Special Fleece PF Height differences where the fleece overlaps are exaggerated.