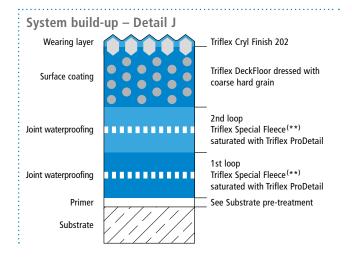

#### System drawings

**Construction joint** 

 $<sup>^{(\</sup>star)}$  Omission of surface coating and wearing layer (see system description)

Height differences where the fleece overlaps are exaggerated.

<sup>(\*\*)</sup> Triflex Special Fleece or Triflex Special Fleece PF