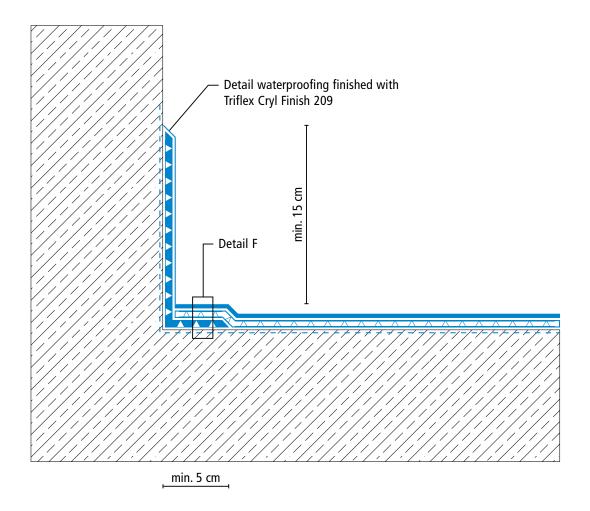

## System drawings

Wall junction

 $(\star\star)$  Triflex Special Fleece or Triflex Special Fleece PF Height differences where the fleece overlaps are exaggerated.