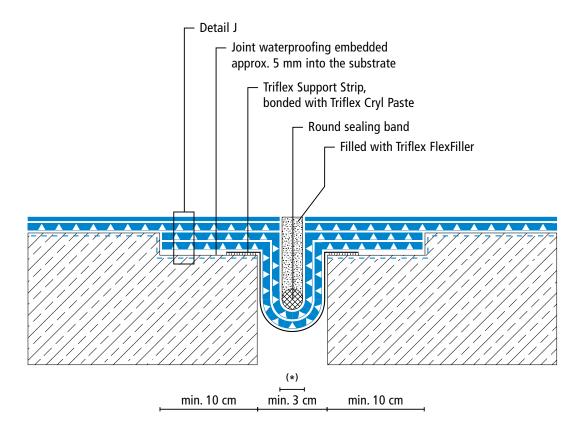

#### System drawings

**Construction joint** 

 $<sup>^{(\</sup>star)}$  Omission of surface coating and wearing layer (see system description)

Height differences where the fleece overlaps are exaggerated.

<sup>(\*\*)</sup> Triflex Special Fleece or Triflex Special Fleece PF