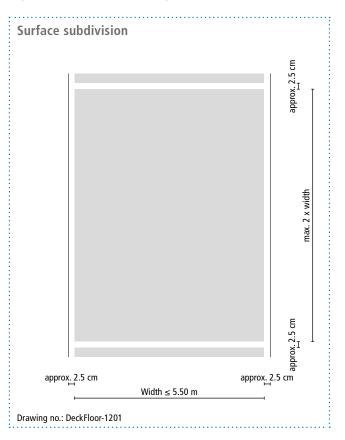

## System drawings





#### Surface









#### Ramp



Drawing no.: DeckFloor-1204



## System drawings

Wall junction





 $(\star\star)$  Triflex Special Fleece or Triflex Special Fleece PF Height differences where the fleece overlaps are exaggerated.



## System drawings

Settlement joint





 $(\star\star)$  Triflex Special Fleece or Triflex Special Fleece PF Height differences where the fleece overlaps are exaggerated.



Kerb





(\*\*) Triflex Special Fleece or Triflex Special Fleece PF Height differences where the fleece overlaps are exaggerated.



## System drawings

**Gully/Gutter** 





(\*\*) Triflex Special Fleece or Triflex Special Fleece PF Height differences where the fleece overlaps are exaggerated.



#### System drawings

**Construction joint** 





 $<sup>^{(\</sup>star)}$  Omi