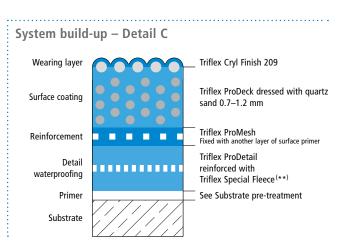

# System drawings

Wall junction

min. 5 cm

Drawing no.: ProDeck-1102

(\*\*) Triflex Special Fleece or Triflex Special Fleece PF Height differences where the fleece overlaps are exaggerated.