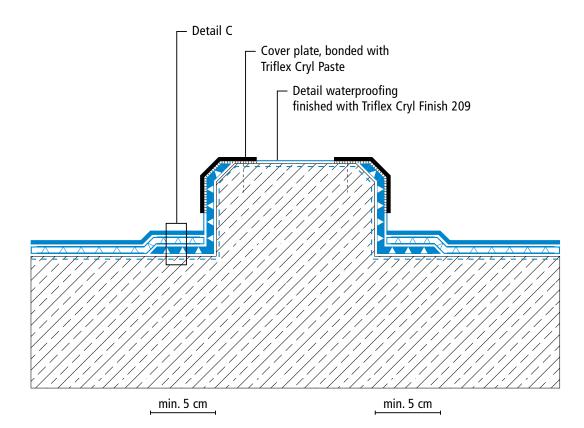

# System drawings

**Prop connector** 

Drawing no.: ProDeck-1103

 $^{(\star\star)}$  Triflex Special Fleece or Triflex Special Fleece PF Height differences where the fleece overlaps are exaggerated.