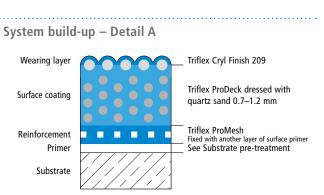

## System drawings

Surface

Drawing no.: ProDeck-1101

Triflex GmbH & Co. KG | Karlstrasse 59 | 32423 Minden | Germany | Fon +49 571 38780-0 | Fax +49 571 38780-738 | info@triflex.com | www.triflex.com | 05/2024