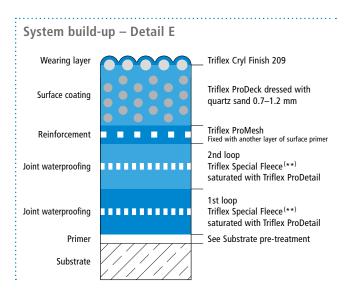

$^{(\star\star)}$  Triflex Special Fleece or Triflex Special Fleece PF Height differences where the fleece overlaps are exaggerated.



## System drawings

Kerb





Drawing no.: ProDeck-1104

(\*\*) Triflex Special Fleece or Triflex Special Fleece PF Height differences where the fleece overlaps are exaggerated.



Triflex GmbH & Co. KG | Karlstrasse 59 | 32423 Minden | Germany | Fon +49 571 38780-0 | Fax +49 571 38780-738 | info@triflex.com | www.triflex.com | 05/2024

# System drawings

**Gully/Gutter** 





Drawing no.: ProDeck-1105

(\*\*) Triflex Special Fleece or Triflex Special Fleece PF Height differences where the fleece overlaps are exaggerated.



# System drawings

**Construction joint** 



X



Drawing no.: ProDeck-1106



# System drawings

**Expansion joint surface** 





(\*) Omission of surface coating and wearing layer (see system description) (\*\*) Triflex Special Fleece or Triflex Special Fleece PF Height differences where the fleece overlaps are exaggerated.

Drawing no.: ProDeck-1107

# System drawings

Expansion joint - wall junction





(\*) Omission of surface coating and wearing layer (see system description) (\*\*) Triflex Special Fleece or Triflex Special Fleece PF Height differences where the fleece overlaps are exaggerated.

Drawing no.: ProDeck-1108

Triflex GmbH & Co. KG | Karlstrasse 59 | 32423 Minden | Germany | Fon +49 571 38780-0 | Fax +49 571 38780-738 | info@triflex.com | www.triflex.com | 05/2024