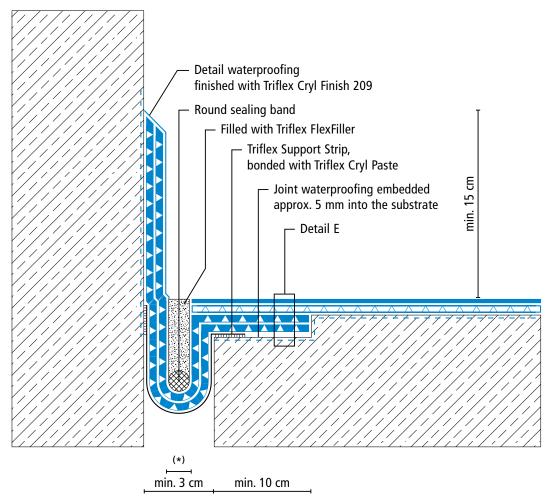

# System drawings

Wall junction

min. 5 cm

Drawing no.: ProDeck-1102

(\*\*) Triflex Special Fleece or Triflex Special Fleece PF Height differences where the fleece overlaps are exaggerated.