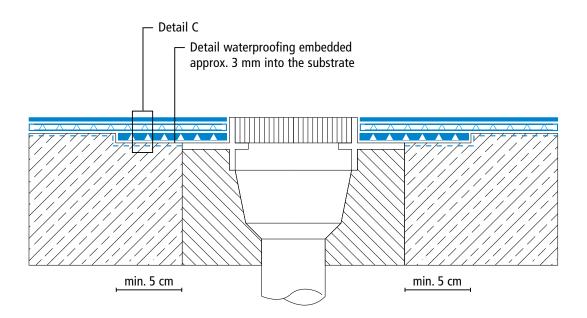

# System drawings

**Gully/Gutter** 

Drawing no.: ProDeck-1105

(\*\*) Triflex Special Fleece or Triflex Special Fleece PF Height differences where the fleece overlaps are exaggerated.