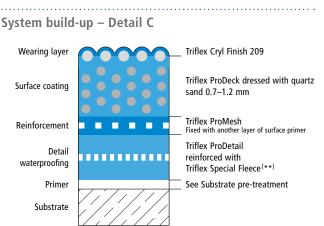

# System drawings

**Gully/Gutter** 

Drawing no.: ProDeck-1105

(\*\*) Triflex Special Fleece or Triflex Special Fleece PF Height differences where the fleece overlaps are exaggerated.