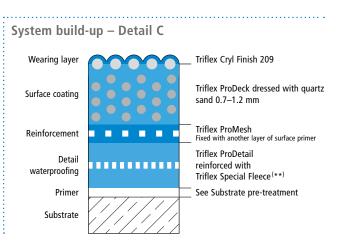

# System drawings

**Prop connector** 

Drawing no.: ProDeck-1103

 $^{(\star\star)}$  Triflex Special Fleece or Triflex Special Fleece PF Height differences where the fleece overlaps are exaggerated.