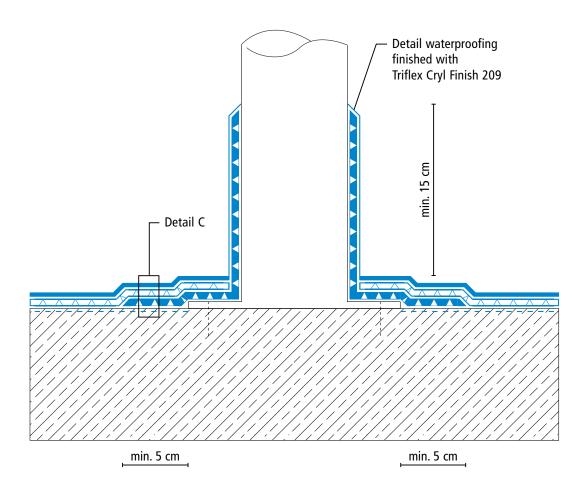

# System drawings

Wall junction

min. 5 cm

Drawing no.: ProDeck-1102

(\*\*) Triflex Special Fleece or Triflex Special Fleece PF Height differences where the fleece overlaps are exaggerated.