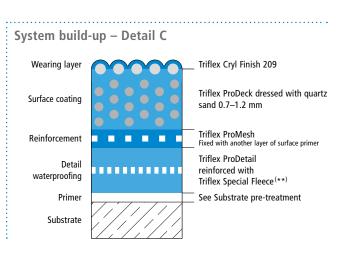

# System drawings

Wall junction

min. 5 cm

Drawing no.: ProDeck-1102

(\*\*) Triflex Special Fleece or Triflex Special Fleece PF Height differences where the fleece overlaps are exaggerated.