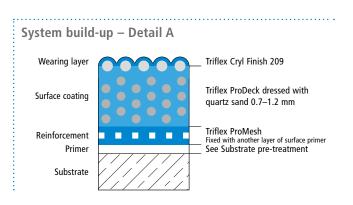

## System drawings

Surface

Drawing no.: ProDeck-1101

Triflex GmbH & Co. KG | Karlstrasse 59 | 32423 Minden | Germany | Fon +49 571 38780-0 | Fax +49 571 38780-738 | info@triflex.com | www.triflex.com | 05/2024