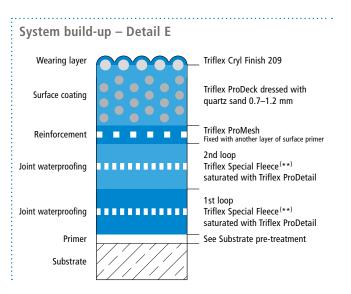

# System drawings

Wall junction

min. 5 cm

Drawing no.: ProDeck-1102

(\*\*) Triflex Special Fleece or Triflex Special Fleece PF Height differences where the fleece overlaps are exaggerated.