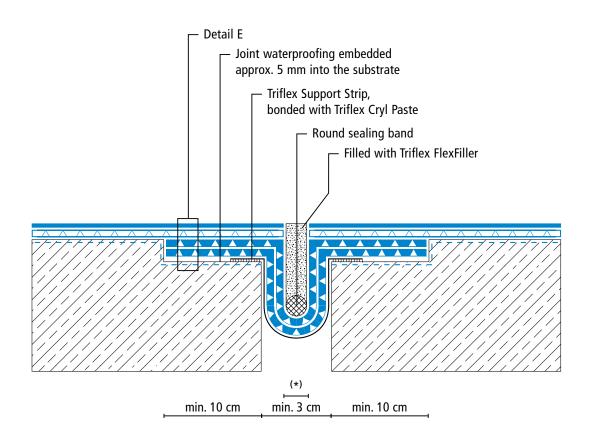

# System drawings

**Expansion joint surface** 

(\*) Omission of surface coating and wearing layer (see system description) (\*\*) Triflex Special Fleece or Triflex Special Fleece PF Height differences where the fleece overlaps are exaggerated.

Drawing no.: ProDeck-1107