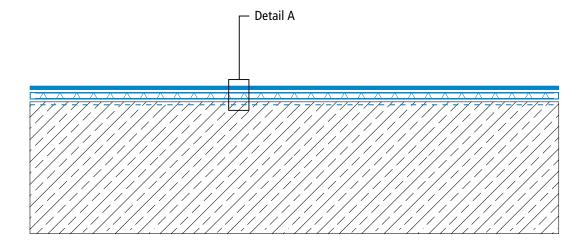

## System drawings

Surface

Drawing no.: ProDeck-1101

Triflex GmbH & Co. KG | Karlstrasse 59 | 32423 Minden | Germany | Fon +49 571 38780-0 | Fax +49 571 38780-738 | info@triflex.com | www.triflex.com | 05/2024