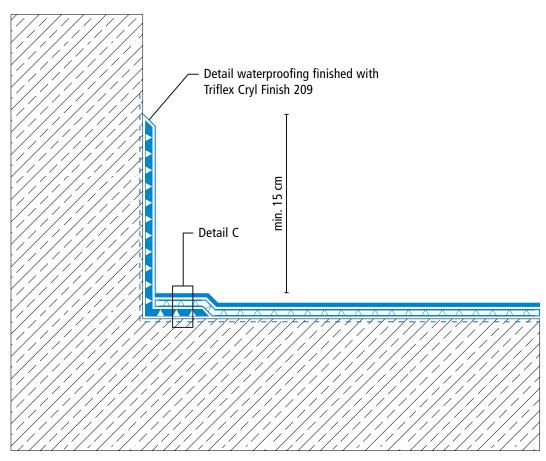

# System drawings

Wall junction

min. 5 cm

Drawing no.: ProDeck-1102

(\*\*) Triflex Special Fleece or Triflex Special Fleece PF Height differences where the fleece overlaps are exaggerated.