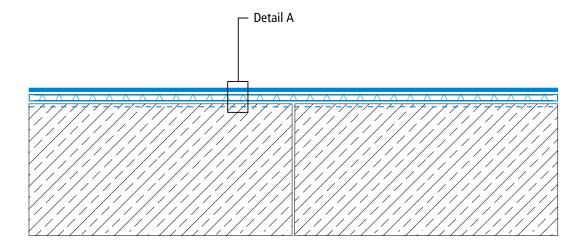

## System drawings

Surface

Drawing no.: ProDeck-1101

Triflex GmbH & Co. KG | Karlstrasse 59 | 32423 Minden | Germany | Fon +49 571 38780-0 | Fax +49 571 38780-738 | info@triflex.com | www.triflex.com | 05/2024