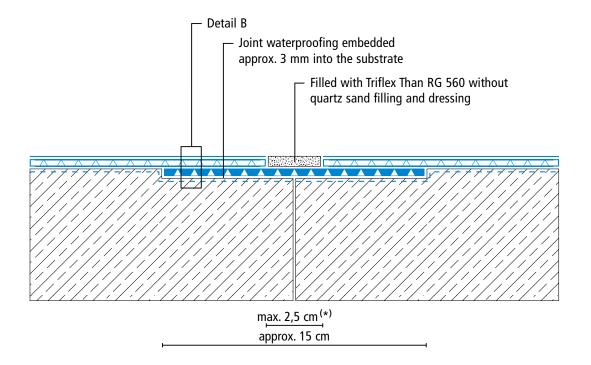

#### System drawings

**Construction joint** 

 $<sup>^{(\</sup>star)}$  Omission of coating and finishing (see system description)

Height differences where the fleece overlaps are exaggerated.

 $<sup>^{(\</sup>star\,\star)}$  Triflex Special Fleece or Triflex Special Fleece PF