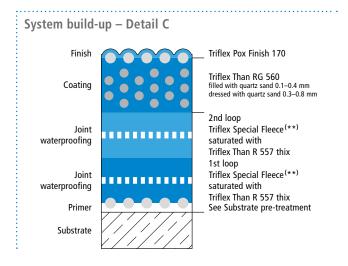

#### System drawings

**Construction joint** 

 $<sup>^{(\</sup>star)}$  Omission of coating and finishing (see system description)

Height differences where the fleece overlaps are exaggerated.

 $<sup>^{(\</sup>star\,\star)}$  Triflex Special Fleece or Triflex Special Fleece PF