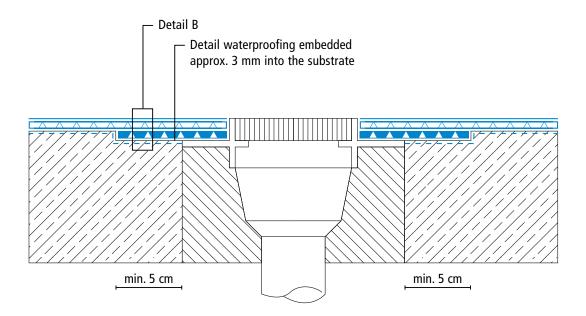

### System drawings

Surface





# X

### System drawings

Wall junction







### System drawings

**Prop connector** 





# X

#### System drawings

Kerb







#### System drawings

**Gully / Gutter** 





# X

#### System drawings

**Construction joint** 





 $<sup>^{(\</sup>star)}$  Omission of coating and finishing (see system description)

Height differences where the fleece overlaps are exaggerated.

 $<sup>^{(\</sup>star\,\star)}$  Triflex Special Fleece or Triflex Special Fleece PF

# X

#### System drawings

**Expansion joint surface** 





<sup>(\*)</sup> Omission of coating and finishing (see system description)
(\*\*) Triflex Special Fleece or Triflex Special Fleece PF
Height differences where the fleece overlaps are exaggerated.

# X

#### System drawings

Expansion joint - wall junction





 $<sup>^{(\</sup>star)}$  Omission of coating and finishing (see system description)  $^{(\star\star)}$  Triflex Special Fleece or Triflex Special Fleece PF