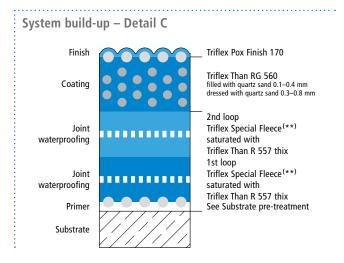

#### System drawings

Expansion joint - wall junction

 $<sup>^{(\</sup>star)}$  Omission of coating and finishing (see system description)  $^{(\star\star)}$  Triflex Special Fleece or Triflex Special Fleece PF