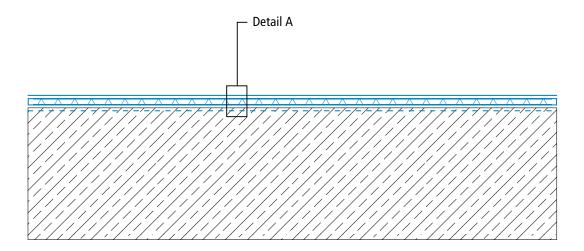

### System drawings

Surface





# X

### System drawings

Wall junction







### System drawings

**Prop connector** 





# X

#### System drawings

Kerb







#### System drawings

**Gully / Gutter** 





# X

#### System drawings

**Construction joint** 





 $<sup>^{(\</sup>star)}$  Omission of coating and finishing (see system description)

Height differences where the fleece overlaps are exaggerated.

 $<sup>^{(\</sup>star\,\star)}$  Triflex Special Fleece or Triflex Special Fleece PF

# X

#### System drawings

**Expansion joint surface** 





<sup>(\*)</sup> Omission of coating and finishing (see system description)
(\*\*) Triflex Special Fleece or Triflex Special Fleece PF
Height differences where the fleece overlaps are exaggerated.

# X

#### System drawings

Expansion joint - wall junction





 $<sup