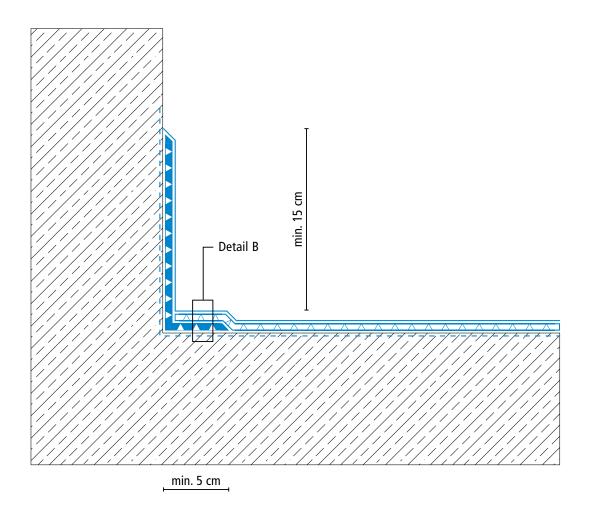

### System drawings

Surface





# X

### System drawings

Wall junction







### System drawings

**Prop connector** 





# X

#### System drawings

Kerb







#### System drawings

**Gully / Gutter** 





# X

#### System drawings

**Construction joint** 





 $<sup>^{(\</sup>star)}$  Omission of coating and finishing (see system description)

Height differences where the fleece overlaps are exaggerated.

 $<sup>^{(\</sup>star\,\star)}$  Triflex Special Fleece or Triflex Special Fleece PF

# X

#### System drawings

**Expansion joint surface** 





<sup>(\*)</sup> Omission of coating and finishing (see system description)
(\*\*) Triflex Special Fleece or Triflex Special Fleece PF
Height differences where the fleece overlaps are exaggerated.

# X

#### System drawings

Expansion joint - wall junction





 $<sup>^{(\</sup>star)}$  Omission of coating and f