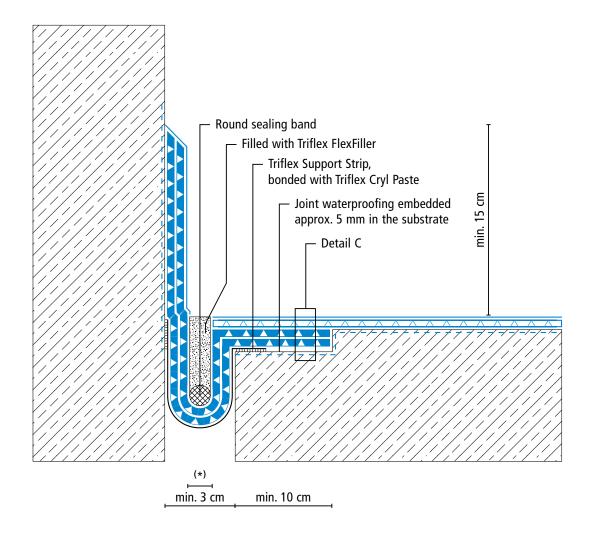

# X

#### System drawings

Expansion joint - wall junction

 $<sup>^{(\</sup>star)}$  Omission of coating and finishing (see system description)  $^{(\star\star)}$  Triflex Special Fleece or Triflex Special Fleece PF