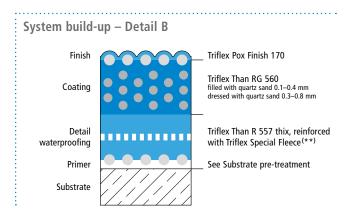

### System drawings

Surface





# X

### System drawings

Wall junction







### System drawings

**Prop connector** 





# X

#### System drawings

Kerb







#### System drawings

**Gully / Gutter** 





# X

#### System drawings

**Construction joint** 





 $<sup>^{(\</sup>star)}$  Omission of coating and finishing (see system description)

Height differences where the fleece overlaps are exaggerated.

 $<sup>^{(\</sup>star\,\star)}$  Triflex Special Fleece or Triflex Special Fleece PF

# X

#### System drawings

**Expansion joint surface** 





<sup>(\*)</sup> Omission of coating and finishing (see system description)
(\*\*) Triflex Special Fleece or Triflex Special Fleece PF
Height differences where the fleece overlaps are exaggerated.

# X

#### System drawings

Expansion joint - wall junction





 $<sup>^{(\</sup>star)}$  Omission of coating and