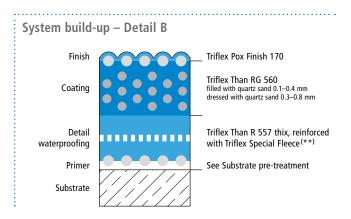

#### System drawings

**Construction joint** 

 $<sup>^{(\</sup>star)}$  Omission of coating and finishing (see system description)

Height differences where the fleece overlaps are exaggerated.

 $<sup>^{(\</sup>star\,\star)}$  Triflex Special Fleece or Triflex Special Fleece PF

# X