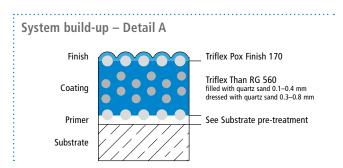

### System drawings

Surface





# X

### System drawings

Wall junction







### System drawings

**Prop connector** 





# X

#### System drawings

Kerb







#### System drawings

**Gully / Gutter** 





# X

#### System drawings

**Construction joint** 





 $<sup>^{(\</sup>star)}$  Omission of coating and finishing (see system description)

Height differences where the fleece overlaps are exaggerated.

 $<sup>^{(\</sup>star\,\star)}$  Triflex Special Fleece or Triflex Special Fleece PF

# X

#### System drawings

**Expansion joint surface** 





<sup>(\*)</sup> Omission of coating and finishing (see system description)
(\*\*) Triflex Special Fleece or Triflex Special Fleece PF
Height differences where the fleece overlaps are exaggerated.

# X

#### System drawings

Expansion joint - wall junction





 $<s