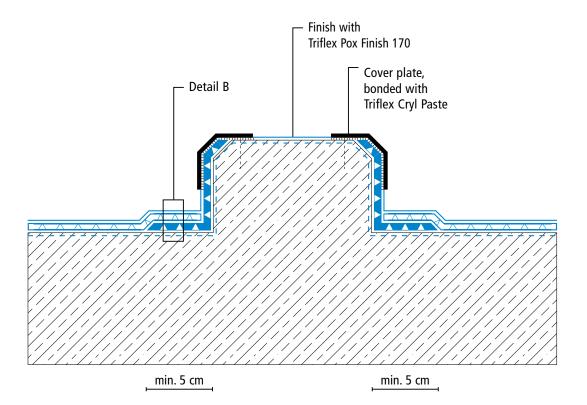

### System drawings

Surface





# X

### System drawings

Wall junction







### System drawings

**Prop connector** 





# X

#### System drawings

Kerb







#### System drawings

**Gully / Gutter** 





# X

#### System drawings

**Construction joint** 





 $<sup>^{(\</sup>star)}$  Omission of coating and finishing (see system description)

Height differences where the fleece overlaps are exaggerated.

 $<sup>^{(\</sup>star\,\star)}$  Triflex Special Fleece or Triflex Special Fleece PF

# X

#### System drawings

**Expansion joint surface** 





<sup>(\*)</sup> Omission of coating and finishing (see system description)
(\*\*) Triflex Special Fleece or Triflex Special Fleece PF
Height differences where the fleece overlaps are exaggerated.

# X

#### System drawings

Expansion joint - wall junction





 $<sup>^{(\</sup>star)}$  Omission of coating and finishing (see system description)  $^{(\star\star)}$  Triflex Special Fleece or Trifl