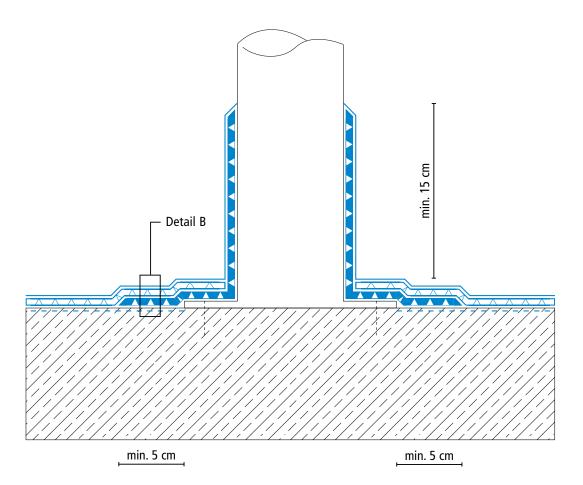

### System drawings

Surface





# X

### System drawings

Wall junction







### System drawings

**Prop connector** 





# X

#### System drawings

Kerb







#### System drawings

**Gully / Gutter** 





# X

#### System drawings

**Construction joint** 





 $<sup>^{(\</sup>star)}$  Omission of coating and finishing (see system description)

Height differences where the fleece overlaps are exaggerated.

 $<sup>^{(\</sup>star\,\star)}$  Triflex Special Fleece or Triflex Special Fleece PF

# X

#### System drawings

**Expansion joint surface** 





<sup>(\*)</sup> Omission of coating and finishing (see system description)
(\*\*) Triflex Special Fleece or Triflex Special Fleece PF
Height differences where the fleece overlaps are exaggerated.

# X

#### System drawings

Expansion joint - wall junction





 $<sup>^{(\</sup>star)}$  Omission of coating and finishing (see system description)  $^{(\star\sta