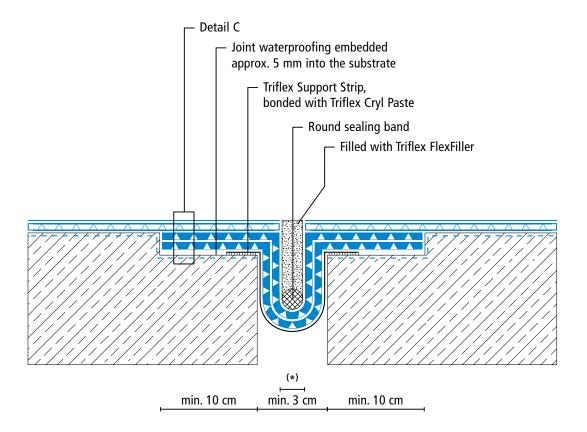

#### System drawings

Expansion joint - wall junction

 $<sup>^{(\</sup>star)}$  Omission of coating and finishing (see system description)  $^{(\star\star)}$  Triflex Special Fleece or Triflex Special Fleece PF